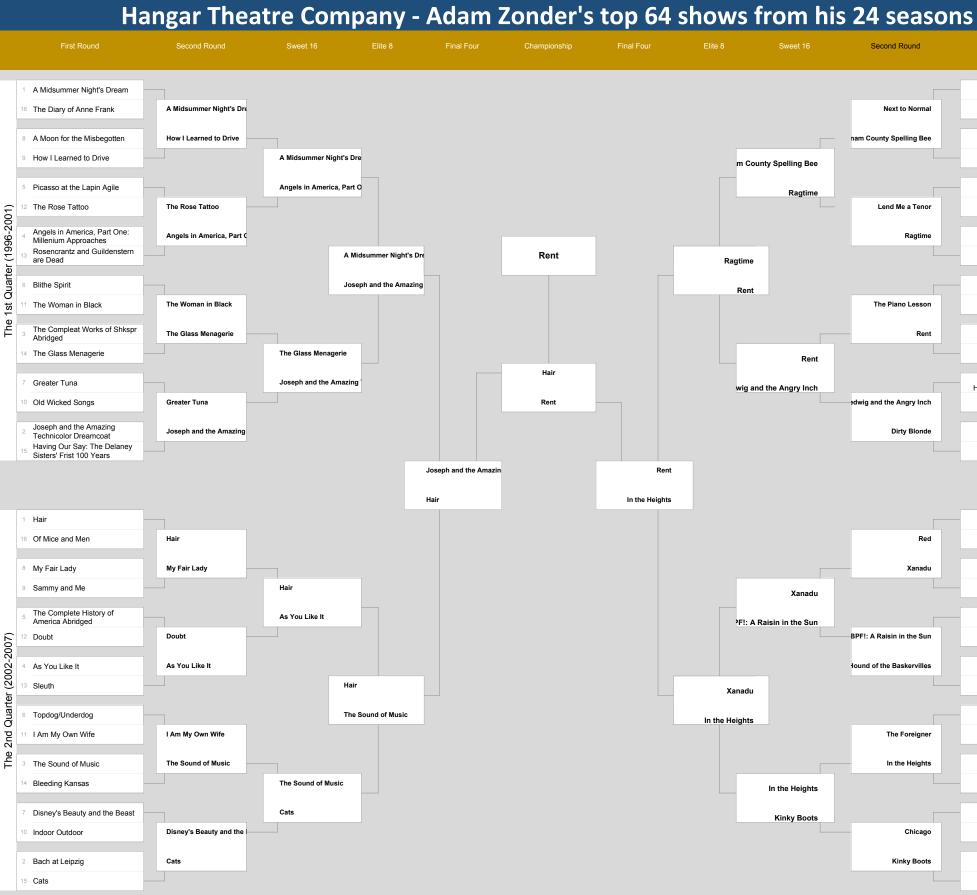

|    | Next to Normal                                | 1  |                            |
|----|-----------------------------------------------|----|----------------------------|
| I. | No Child                                      | 16 |                            |
|    |                                               |    |                            |
|    | November                                      | 8  |                            |
|    | The 25th Annual Putnam<br>County Spelling Bee | 9  |                            |
|    |                                               |    |                            |
|    | Lend Me a Tenor                               | 5  |                            |
|    | Gem of the Ocean                              | 12 | 13)                        |
|    |                                               |    | ò                          |
|    | The 39 Steps                                  | 4  | 80                         |
|    | Ragtime                                       | 13 | 50                         |
|    |                                               |    | ē                          |
|    | Ever So Humble                                | 6  | The 3rd Quarter (2008-2013 |
|    | The Piano Lesson                              | 11 | 5                          |
|    | The Fland Lesson                              |    | 3                          |
| :  | Rent                                          | 3  | The                        |
|    | The Rocky Horror Show                         | 14 |                            |
|    | The Rocky Horror Show                         |    |                            |
|    | Hedwig and the Angry Inch                     | 7  |                            |
|    | Once on this Island                           | 10 |                            |
|    | once on and Island                            |    |                            |
|    | 4000 Miles                                    | 2  |                            |
|    |                                               |    |                            |
|    | Dirty Blonde                                  | 15 |                            |

| Red                       | 1  |                            |
|---------------------------|----|----------------------------|
| Disgraced                 | 16 |                            |
| A Doll's House, Part 2    | 8  |                            |
| Xanadu                    | 9  |                            |
|                           |    |                            |
| Spring Awakening          | 5  |                            |
| BPFI: A Raisin in the Sun | 12 | 101                        |
|                           |    | 5                          |
| Talley's Folly            | 4  | 777                        |
| Hound of the Baskervilles | 13 | The 4th Ouarter /2014_2010 |
|                           |    | t                          |
| The Foreigner             | 6  | ē                          |
| Third                     | 11 | 4+h                        |
|                           | 3  | Ē                          |
| In the Heights            | 0  |                            |
| Pride and Prejudice       | 14 |                            |
|                           |    |                            |
| Chicago                   | 7  |                            |
| Or, What She Will         | 10 |                            |
|                           |    |                            |
| Kinky Boots               | 2  |                            |
| <br>Little Women          | 15 |                            |
|                           |    |                            |
|                           |    |                            |